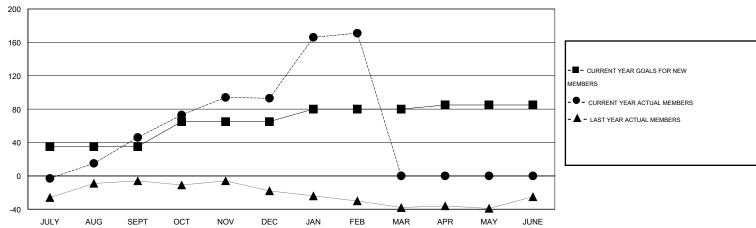

#### GOALS AND ACTUAL MEMBERS CUMULATIVE

| DROPPED CLUBS: 0  DROPPED MEMBERS             | 35 CLUBS OF 47 ADDED 1 OR MORE<br>NEW MEMBERS | GENDER DISTRIBUTION           MALE         815 (58.21%)           FEMALE         585 (41.79%) |            |
|-----------------------------------------------|-----------------------------------------------|-----------------------------------------------------------------------------------------------|------------|
| DECEASED 17 CLUB CANCELLED 0                  | CLICK HERE FOR HEALTH ASSESSMENT DATA         | FAMILY UNIT MEMBERS                                                                           | 226<br>106 |
| OTHER         102           TOTAL         119 |                                               | HEAD OF HOUSEHOLD  NON-HEAD OF HOUSEHOLD                                                      | 120        |