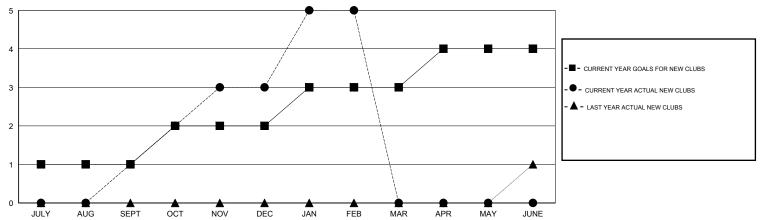

|    |     |    |         |
|------------------------------|---|---|---|--------------------------------|---------------|----|-----|----|---------|
|                              |   |   |   |                                |               |    |     |    | QUARTER |
| JULY/AUG/SEPT                | 1 | 1 | 0 | 1                              | JULY/AUG/SEPT | 35 | 96  | 50 | 46      |
| OCT/NOV/DEC                  | 1 | 2 | 0 | 2                              | OCT/NOV/DEC   | 30 | 87  | 40 | 47      |
| JAN/FEB/MAR                  | 1 | 2 | 0 | 2                              | JAN/FEB/MAR   | 15 | 107 | 29 | 78      |
| APR/MAY/JUNE                 | 1 | 0 | 0 | 0                              | APR/MAY/JUNE  | 5  | 0   | 0  | 0       |

### GOALS AND ACTUAL NEW CLUBS CUMULATIVE



#### GOALS AND ACTUAL MEMBERS CUMULATIVE



| DROPPED CLUBS: 0  DROPPED MEMBERS             | 35 CLUBS OF 47 ADDED 1 OR MORE<br>NEW MEMBERS | GENDER DISTRIBUTION           MALE         815 (58.21%)           FEMALE         585 (41.79%) |            |
|-----------------------------------------------|-----------------------------------------------|-----------------------------------------------------------------------------------------------|------------|
| DECEASED 17 CLUB CANCELLED 0                  | CLICK HERE FOR HEALTH ASSESSMENT DATA         | FAMILY UNIT MEMBERS                                                                           | 226<br>106 |
| OTHER         102           TOTAL         119 |                                               | HEAD OF HOUSEHOLD  NON-HEAD OF HOUS